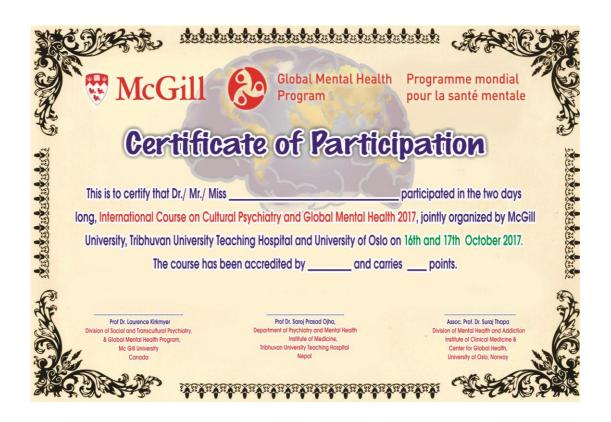

ve of the local participants, hence improving their knowledge in dealing with their work. The presence of prominent speakers from around the world also gave a boost to the education of mental health in Nepal. This kind of program should be regularly conducted in Nepal to increase the capacity of the professionals involved in Mental Health in Nepal. We plan to organize similar kind of conferences in future.

#### **Acknowledgement to Collaborators and Sponsors:**

We would like to thank all the people and institutions involved in making the course successful.

# Photo Journey of the program



Photo 1: Group photo of participants and trainers



Photo 2: Queries to the presenter



Photo 3: Officials chairing during the opening ceremony



Photo 4: Queries to the presenter

# Certificate:



## Attendance Sheet:

| De Later Of