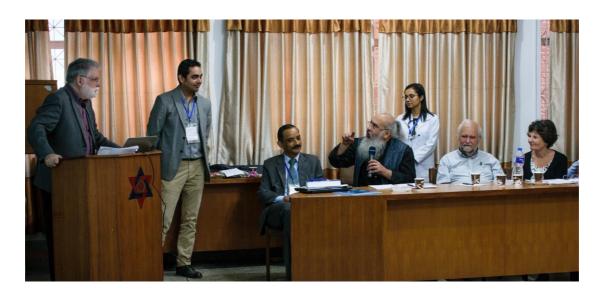

# Photo Journey of the program

Photo 1: Group photo of participants and trainers

Photo 2: Queries to the presenter

Photo 3: Officials chairing during the opening ceremony

Photo 4: Queries to the presenter